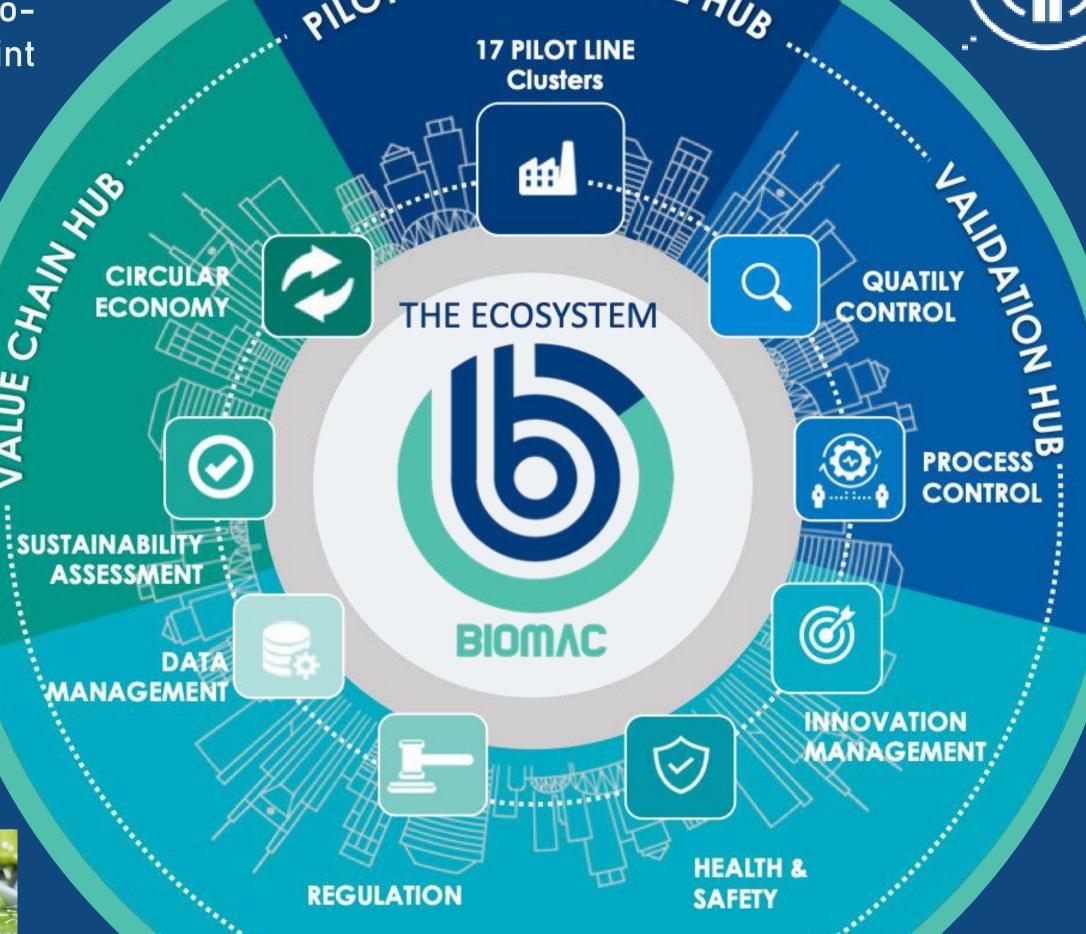

## THE BIOMAC OITB

- The BIOMAC Open Innovation Test Bed (OITB) will develop tailor-made solutions for producing and integrating nanomaterials across the bio-based value chain.
- The BIOMAC OITB will offer services that cover the assessment of regulation and safety, sustainability, circularity, market potential along with modelling, process control, standardization and characterization.

## **OBJECTIVES**

- $_{\odot}$  Establishment of a self-sustainable OITB
- Upgrade and modify 17 pilot lines
- Validation of the the operation of the OITB through creating and demonstrating 5 novel manufacturing supply and value chains (Test Cases-TeCs)
- Launch of an open call to invite 5 more test cases
- Post-project sustainability of the ecosystem and creation of a sustainability plan

- o Pilots
- Characterization
- Modelling
- Monitoring
- o Innovation
- IT PlatformLCA, LCC
- O LUA, LUU
- Decision Support Tool
- o Dissemination & Clustering
- Biomass Provider
- Business Development
- o Standardization
- TeC1 Automotive
- TeC2 Agriculture
- TeC3 Food Packaging
- TeC4 ConstructionTeC5 Printed Electronics